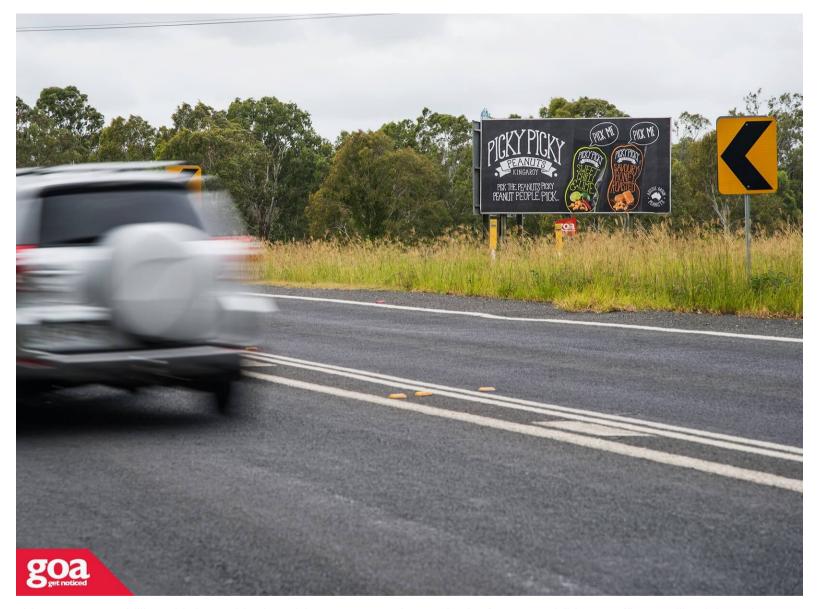

This CLASSIC 6x3 billboard is located in the Brisbane outer southern suburb of Buccan, visible to traffic travelling inbound towards Brisbane's CBD. Waterford-Tamborine Road is a main arterial for commuters heading north from Logan Village and Tamborine Mountain. The site is situated only a few kilometres from Logan Village and continues north towards Waterford and Loganlea.

## Waterford-Tamborine Rd, Buccan - Inbound 4206 0001

**Brisbane South** 

6.00m x 3.00m

Rope Edge